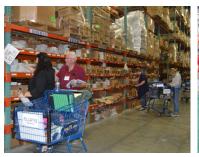

#### Warehouse Shopping

With the show taking place in our warehouse, you are able to walk the aisles, grab and purchase products you see with our stocking vendors. You can then either take home with you or have shipped to your store.